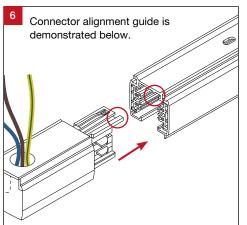

uctions carefully before installing this luminaire.

- This product must be installed by a licensed electrician in accordance with AS/NZS 3000 and local regulations.
- Isolate the mains power supply prior to installation.
- Only reconnect mains power after installation is completed.
- No part of the luminaire should be altered or modified.
- This product is not user serviceable.

## **Installation Notes**











| Product Code  | Dimensions         | Maximum Length |
|---------------|--------------------|----------------|
| TRA3C-TRA-W * | 33 (W) x 35 (H) mm | 3000 mm        |
| TRA3C-TRA-B * | 33 (W) x 35 (H) mm | 3000 mm        |
| TRA3C-TRA-S * | 33 (W) x 35 (H) mm | 3000 mm        |

\* TRA3C-TRA is available in White (W), Black (B) and Silver (S) trim colour options.

















3 Circuit Track TRA3C-TRA Installation Guide Trend Lighting Co. Pty Ltd

trendlighting.com.au