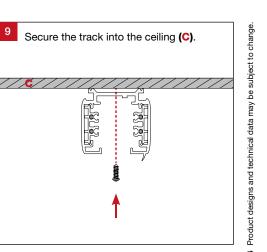

## **Important Safety Information**

Please read these installation instructions carefully before installing this luminaire.

- This product must be installed by a licensed electrician in accordance with AS/NZS 3000 and local regulations.
- Isolate the mains power supply prior to installation.
- Only reconnect mains power after installation is completed.
- No part of the luminaire should be altered or modified.
- This product is not user serviceable.