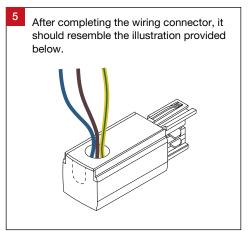

tructions carefully before installing this luminaire.

- This product must be installed by a licensed electrician in accordance with AS/NZS 3000 and local regulations.
- Isolate the mains power supply prior to installation.
- Only reconnect mains power after installation is completed.
- No part of the luminaire should be altered or modified.
- This product is not user serviceable.

## **Installation Notes**











| Product Code  | Dimensions         | Maximum Length |
|---------------|--------------------|----------------|
| TRA3C-TRA-W * | 33 (W) x 35 (H) mm | 3000 mm        |
| TRA3C-TRA-B * | 33 (W) x 35 (H) mm | 3000 mm        |
| TRA3C-TRA-S * | 33 (W) x 35 (H) mm | 3000 mm        |

\* TRA3C-TRA is available in White (W), Black (B) and Silver (S) trim colour options.

















3 Circuit Track TRA3C-TRA Installation Guide Trend Lighting Co. Pty Ltd

trendlighting.com.au