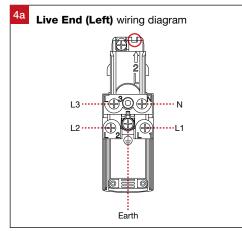

instructions carefully before installing this luminaire.

- This product must be installed by a licensed electrician in accordance with AS/NZS 3000 and local regulations.
- Isolate the mains power supply prior to installation.
- Only reconnect mains power after installation is completed.
- No part of the luminaire should be altered or modified.
- This product is not user serviceable.

## **Installation Notes**











| Product Code  | Dimensions         | Maximum Length |
|---------------|--------------------|----------------|
| TRA3C-TRA-W * | 33 (W) x 35 (H) mm | 3000 mm        |
| TRA3C-TRA-B * | 33 (W) x 35 (H) mm | 3000 mm        |
| TRA3C-TRA-S * | 33 (W) x 35 (H) mm | 3000 mm        |

\* TRA3C-TRA is available in White (W), Black (B) and Silver (S) trim colour options.

















3 Circuit Track TRA3C-TRA Installation Guide Trend Lighting Co. Pty Ltd

trendlighting.com.au