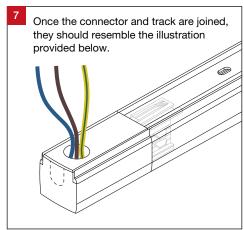

tions carefully before installing this luminaire.

- This product must be installed by a licensed electrician in accordance with AS/NZS 3000 and local regulations.
- Isolate the mains power supply prior to installation.
- Only reconnect mains power after installation is completed.
- No part of the luminaire should be altered or modified.
- This product is not user serviceable.

## **Installation Notes**











| Product Code  | Dimensions         | Maximum Length |
|---------------|--------------------|----------------|
| TRA3C-TRA-W * | 33 (W) x 35 (H) mm | 3000 mm        |
| TRA3C-TRA-B * | 33 (W) x 35 (H) mm | 3000 mm        |
| TRA3C-TRA-S * | 33 (W) x 35 (H) mm | 3000 mm        |

\* TRA3C-TRA is available in White (W), Black (B) and Silver (S) trim colour options.

















3 Circuit Track TRA3C-TRA Installation Guide Trend Lighting Co. Pty Ltd

trendlighting.com.au