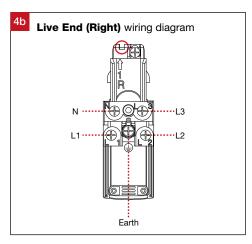

nstructions carefully before installing this luminaire.

- This product must be installed by a licensed electrician in accordance with AS/NZS 3000 and local regulations.
- Isolate the mains power supply prior to installation.
- Only reconnect mains power after installation is completed.
- No part of the luminaire should be altered or modified.
- This product is not user serviceable.

## **Installation Notes**











| Product Code  | Dimensions         | Maximum Length |
|---------------|--------------------|----------------|
| TRA3C-TRA-W * | 33 (W) x 35 (H) mm | 3000 mm        |
| TRA3C-TRA-B * | 33 (W) x 35 (H) mm | 3000 mm        |
| TRA3C-TRA-S * | 33 (W) x 35 (H) mm | 3000 mm        |

\* TRA3C-TRA is available in White (W), Black (B) and Silver (S) trim colour options.

















3 Circuit Track TRA3C-TRA Installation Guide Trend Lighting Co. Pty Ltd

trendlighting.com.au