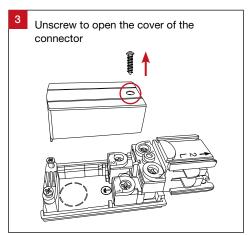

on instructions carefully before installing this luminaire.

- This product must be installed by a licensed electrician in accordance with AS/NZS 3000 and local regulations.
- Isolate the mains power supply prior to installation.
- Only reconnect mains power after installation is completed.
- No part of the luminaire should be altered or modified.
- This product is not user serviceable.

## **Installation Notes**











| Product Code  | Dimensions         | Maximum Length |
|---------------|--------------------|----------------|
| TRA3C-TRA-W * | 33 (W) x 35 (H) mm | 3000 mm        |
| TRA3C-TRA-B * | 33 (W) x 35 (H) mm | 3000 mm        |
| TRA3C-TRA-S * | 33 (W) x 35 (H) mm | 3000 mm        |

\* TRA3C-TRA is available in White (W), Black (B) and Silver (S) trim colour options.

















3 Circuit Track TRA3C-TRA Installation Guide Trend Lighting Co. Pty Ltd

trendlighting.com.au