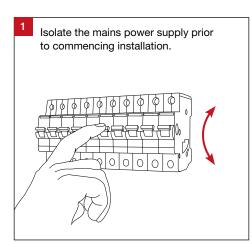

Restore power once installation has been completed.

## **Important Safety Information**

Please read these installation instructions carefully before installing this luminaire.

- This product must be installed by a licensed electrician in accordance with AS/NZS 3000 and local regulations.
- Isolate the mains power supply prior to installation.
- Only reconnect mains power after installation is completed.
- No part of the luminaire should be altered or modified.
- This product is not user serviceable.