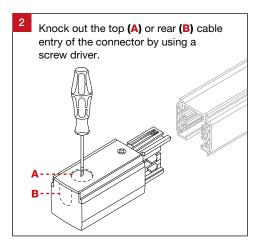

tion instructions carefully before installing this luminaire.

- This product must be installed by a licensed electrician in accordance with AS/NZS 3000 and local regulations.
- Isolate the mains power supply prior to installation.
- Only reconnect mains power after installation is completed.
- No part of the luminaire should be altered or modified.
- This product is not user serviceable.

## **Installation Notes**











| Product Code  | Dimensions         | Maximum Length |
|---------------|--------------------|----------------|
| TRA3C-TRA-W * | 33 (W) x 35 (H) mm | 3000 mm        |
| TRA3C-TRA-B * | 33 (W) x 35 (H) mm | 3000 mm        |
| TRA3C-TRA-S * | 33 (W) x 35 (H) mm | 3000 mm        |

\* TRA3C-TRA is available in White (W), Black (B) and Silver (S) trim colour options.

















3 Circuit Track TRA3C-TRA Installation Guide Trend Lighting Co. Pty Ltd

trendlighting.com.au