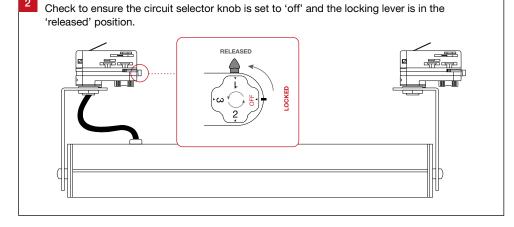

# To change the tilt angle, adjust the luminaire's body to the desired angle.

## Track Linear XTLX1200 Installation Guide







### For warranty information, please visit

trendlighting.com.au/warranty

### **Important Safety Information**

Please read these installation instructions carefully before installing this luminaire.

- This product must be installed by a licensed electrician in accordance with AS/NZS 3000 and local regulations.
- Isolate the mains power supply prior to installation.
- Only reconnect mains power after installation is completed.
- No part of the luminaire should be altered or modified.
- This product is not user serviceable.

## **Installation Notes**











### **Product Code**

**Dimensions (LxWxH)** 

XTLX1200

1148 x 40 x 120 mm