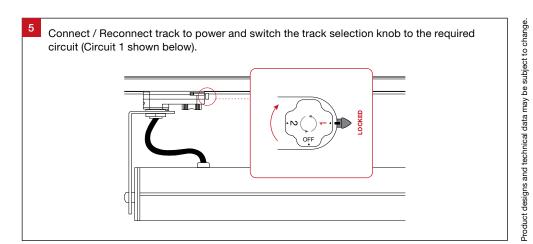

# To change the tilt angle, adjust the luminaire's body to the desired angle.

## Track Linear XTLX1200 Installation Guide







### For warranty information, please visit

trendlighting.com.au/warranty

### **Important Safety Information**

Please read these installation instructions carefully before installing this luminaire.

- This product must be installed by a licensed electrician in accordance with AS/NZS 3000 and local regulations.
- Isolate the mains power supply prior to installation.
- Only reconnect mains power after installation is completed.
- No part of the luminaire should be altered or modified.
- This product is not user serviceable.

## **Installation Notes**











### **Product Code**

**Dimensions (LxWxH)** 

XTLX1200

1148 x 40 x 120 mm