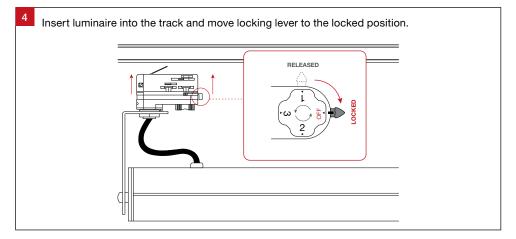

# To change the tilt angle, adjust the luminaire's body to the desired angle.

## Track Linear XTLX1200 Installation Guide







### For warranty information, please visit

trendlighting.com.au/warranty

### **Important Safety Information**

Please read these installation instructions carefully before installing this luminaire.

- This product must be installed by a licensed electrician in accordance with AS/NZS 3000 and local regulations.
- Isolate the mains power supply prior to installation.
- Only reconnect mains power after installation is completed.
- No part of the luminaire should be altered or modified.
- This product is not user serviceable.

## **Installation Notes**











### **Product Code**

**Dimensions (LxWxH)** 

XTLX1200

1148 x 40 x 120 mm