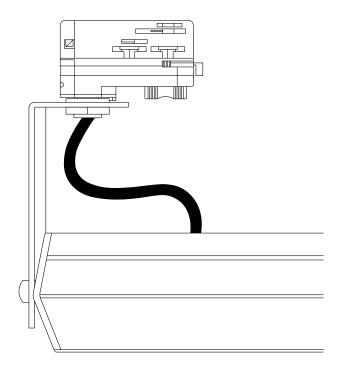

# To change the tilt angle, adjust the luminaire's body to the desired angle.

## Track Linear XTLX1200 Installation Guide







### For warranty information, please visit

trendlighting.com.au/warranty

### **Important Safety Information**

Please read these installation instructions carefully before installing this luminaire.

- This product must be installed by a licensed electrician in accordance with AS/NZS 3000 and local regulations.
- Isolate the mains power supply prior to installation.
- Only reconnect mains power after installation is completed.
- No part of the luminaire should be altered or modified.
- This product is not user serviceable.

## **Installation Notes**











### **Product Code**

**Dimensions (LxWxH)** 

XTLX1200

1148 x 40 x 120 mm