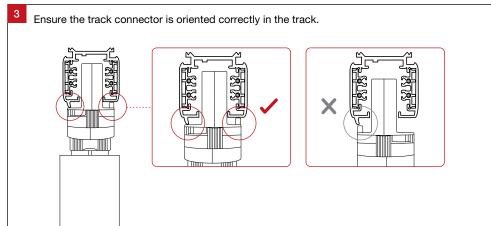

# To change the tilt angle, adjust the luminaire's body to the desired angle.

## Track Linear XTLX1200 Installation Guide







### For warranty information, please visit

trendlighting.com.au/warranty

### **Important Safety Information**

Please read these installation instructions carefully before installing this luminaire.

- This product must be installed by a licensed electrician in accordance with AS/NZS 3000 and local regulations.
- Isolate the mains power supply prior to installation.
- Only reconnect mains power after installation is completed.
- No part of the luminaire should be altered or modified.
- This product is not user serviceable.

## **Installation Notes**











### **Product Code**

**Dimensions (LxWxH)** 

XTLX1200

1148 x 40 x 120 mm