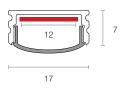

### **Physical Characteristics**

| Trim Colour      | Black   Silver |
|------------------|----------------|
| Dimensions (WxH) | 17 x 7 mm      |
| Maximum Length   | 3000 mm*       |
|                  |                |

### **Dimensions (mm)**