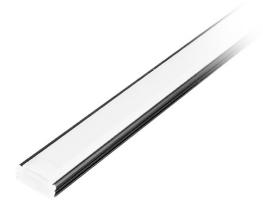

# **Extrusion EX2**

Surface Mounted Extrusion

EX2 online

| Product Code | Trim Colour | Accessories      |
|--------------|-------------|------------------|
| EX2          | B (Black)   | CLR (Clear Lens) |
|              | S (Silver)  | OP (Opal Lens)   |

### Product Features

- Surface mounted aluminium trimless extrusion profile with curved diffuser
- Can mix and match with recommended LED strips of up to 3 continuous metres
- Configured with a clear or opal diffuser
- Supplied with surface mounting clips for easy installation

### **Physical Characteristics**

| Trim Colour      | Black   Silver |
|------------------|----------------|
| Dimensions (WxH) | 17 x 7 mm      |
| Maximum Length   | 3000 mm*       |
|                  |                |