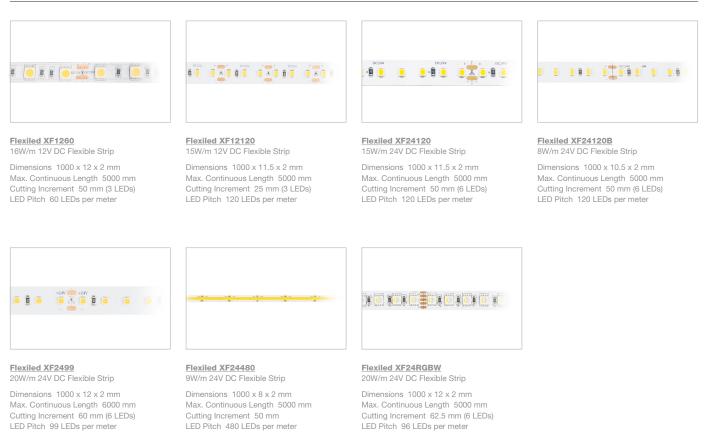

--------------|------------------------------------|
| EX2          | B (Black)<br>S (Silver) | CLR (Clear Lens)<br>OP (Opal Lens) |

Order Code EX2-B-OP

To configure this extrusion, please visit

trendlighting.com.au/product/extrusion-EX2

### **Trim Colour**





B Black Trim S Silver Trim

### Accessories



CLR Clear Lens

OP Opal Lens



### Extrusion EX2 Surface Mounted Extrusion



EX2 online

| Product Code | Trim Colour             | Accessories                        |
|--------------|-------------------------|------------------------------------|
| EX2          | B (Black)<br>S (Silver) | CLR (Clear Lens)<br>OP (Opal Lens) |

Order Code EX2-B-OP

To configure this extrusion, please visit

trendlighting.com.au/product/extrusion-EX2

#### Applicable LED Strips for Extrusion EX2