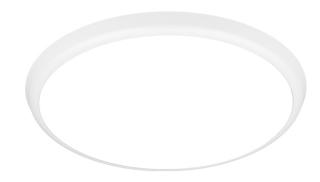

## Luna ST12

12 Watt IK10 Rated Surface Mounted Tricolour Oyster

Small-sized slim surface mounted SMD LED oyster light manufactured with highly durable polycarbonate body and opal diffuser. An ideal lighting solution for general lighting applications.

Featuring colour switchable technology that enables users to switch between 3 colour temperature options - 3000K (warm white), 4000K (cool white) and 5700K (daylight). Supplied with an integral Leading & Trailing Edge dimmable driver.