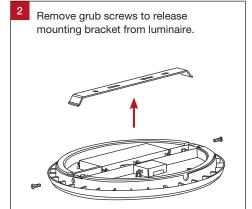

Safety Information**

Please read these installation instructions carefully before installing this luminaire.

- This product must be installed by a licensed electrician in accordance with AS/NZS 3000 and local regulations.
- Isolate the mains power supply prior to installation.
- Only adjust the CCT switch when luminaire is powered off.
- Only reconnect mains power after installation is completed.
- No part of the luminaire should be altered or modified.
- This product is not user serviceable.

## **Installation Notes**













| Product Code          | Dimensions        |  |
|-----------------------|-------------------|--|
| ST12-TRI-W-LT (White) | Ø 200 x 48 (H) mm |  |
| ST12-TRI-B-LT (Black) | Ø 200 x 48 (H) mm |  |

**ST12** available in White (W) and Black (B) trim colour.













Trend For Trade, Made For Trade,

trendlighting.com.au/series/trade