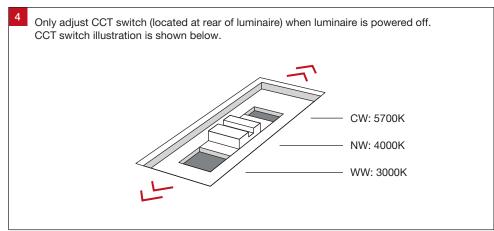

### **Important Safety Information**

Please read these installation instructions carefully before installing this luminaire.

- This product must be installed by a licensed electrician in accordance with AS/NZS 3000 and local regulations.
- Isolate the mains power supply prior to installation.
- Only adjust the CCT switch when luminaire is powered off.
- Only reconnect mains power after installation is completed.
- No part of the luminaire should be altered or modified.
- This product is not user serviceable.