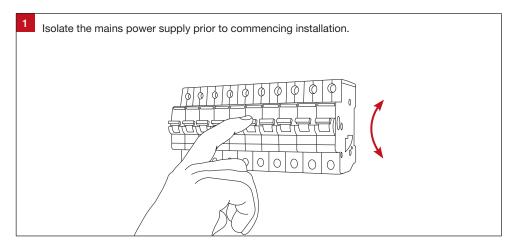

### **Important Safety Information**

Please read these installation instructions carefully before installing this luminaire.

- This product must be installed by a licensed electrician in accordance with AS/NZS 3000 and local regulations.
- Isolate the mains power supply prior to installation.
- Only adjust the CCT switch when luminaire is powered off.
- Only reconnect mains power after installation is completed.
- No part of the luminaire should be altered or modified.
- This product is not user serviceable.