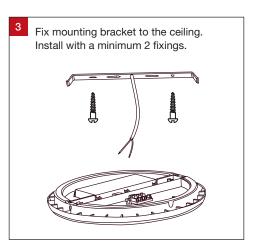

afety Information**

Please read these installation instructions carefully before installing this luminaire.

- This product must be installed by a licensed electrician in accordance with AS/NZS 3000 and local regulations.
- Isolate the mains power supply prior to installation.
- Only adjust the CCT switch when luminaire is powered off.
- Only reconnect mains power after installation is completed.
- No part of the luminaire should be altered or modified.
- This product is not user serviceable.

## **Installation Notes**













| Product Code          | Dimensions        |  |
|-----------------------|-------------------|--|
| ST12-TRI-W-LT (White) | Ø 200 x 48 (H) mm |  |
| ST12-TRI-B-LT (Black) | Ø 200 x 48 (H) mm |  |

**ST12** available in White (W) and Black (B) trim colour.













Trend For Trade, Made For Trade,

trendlighting.com.au/series/trade