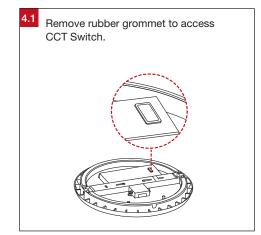

### **Important Safety Information**

Please read these installation instructions carefully before installing this luminaire.

- This product must be installed by a licensed electrician in accordance with AS/NZS 3000 and local regulations.
- Isolate the mains power supply prior to installation.
- Only adjust the CCT switch when luminaire is powered off.
- Only reconnect mains power after installation is completed.
- No part of the luminaire should be altered or modified.
- This product is not user serviceable.