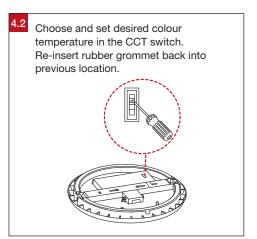

### **Important Safety Information**

Please read these installation instructions carefully before installing this luminaire.

- This product must be installed by a licensed electrician in accordance with AS/NZS 3000 and local regulations.
- Isolate the mains power supply prior to installation.
- Only adjust the CCT switch when luminaire is powered off.
- Only reconnect mains power after installation is completed.
- No part of the luminaire should be altered or modified.
- This product is not user serviceable.