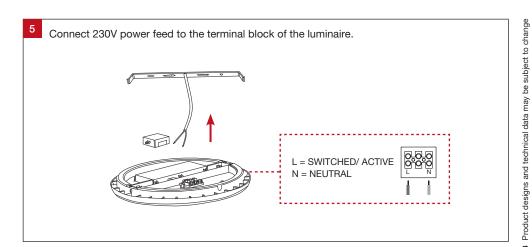

### **Important Safety Information**

Please read these installation instructions carefully before installing this luminaire.

- This product must be installed by a licensed electrician in accordance with AS/NZS 3000 and local regulations.
- Isolate the mains power supply prior to installation.
- Only adjust the CCT switch when luminaire is powered off.
- Only reconnect mains power after installation is completed.
- No part of the luminaire should be altered or modified.
- This product is not user serviceable.