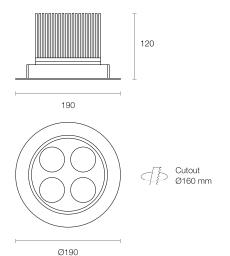

#### **Physical Characteristics**

| Trim Colour   | White   Black     |  |  |
|---------------|-------------------|--|--|
| Tilt Angle    | 20°               |  |  |
| Dimensions    | Ø190 x 120 (H) mm |  |  |
| Spring Height | 30 mm             |  |  |
| Cutout        | Circular 160 mm   |  |  |
| Weight        | 1300 g            |  |  |
|               |                   |  |  |

### Dimensions (mm)