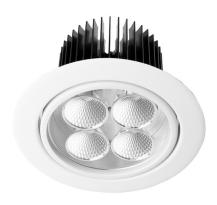

#### **Product Features**

- Recessed high-powered LED downlight consisting of 4 high output COB LEDs
- Anodised pressure cast heatsink provides effective thermal management ensuring high output and long lifespan
- CRI 90+ available in 2700K, 3000K, 3500K and 4000K CCT options
- Supplied with a remote driver

#### **Product Attributes**

Surface Mounting

Insulation Contact Ingress Protection

| Technical Characteristics      | Based on XDE404-WB-W-ND              |  |  |  |
|--------------------------------|--------------------------------------|--|--|--|
| LED Power                      | 43.2W                                |  |  |  |
| LED Type                       | COB                                  |  |  |  |
| Lumen Output                   | 5471 lm                              |  |  |  |
| Luminous Flux                  | 3738 lm                              |  |  |  |
| Efficacy                       | 80.04 lm/W                           |  |  |  |
| Colour Temperature             | 2700K   3000K   3500K   <b>4000K</b> |  |  |  |
| Colour Technology              | CRI 90+                              |  |  |  |
| Colour Deviation               | SDCM ≤ 2                             |  |  |  |
| Lifetime                       | 50,000 hours (L70)                   |  |  |  |
| Beam Angle                     | Narrow   Wide                        |  |  |  |
|                                |                                      |  |  |  |
| System Power                   | 46.7W Typical                        |  |  |  |
| Driver Model                   | Trend 150030-300 (Non-dim)           |  |  |  |
| Input                          | 180-265V AC 50/60 Hz                 |  |  |  |
| Output                         | 130-145V DC 300mA                    |  |  |  |
| Power Factor                   | >0.90                                |  |  |  |
| Protection                     | OVP, OTP, OCP, SCP, OPP              |  |  |  |
| Dimming                        | DALI   Non-dimmable                  |  |  |  |
|                                |                                      |  |  |  |
| <b>General Characteristics</b> |                                      |  |  |  |
| Category                       | Downlights                           |  |  |  |
| Family                         | Maxiled                              |  |  |  |
|                                |                                      |  |  |  |