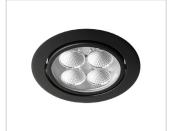

|  |  |  |

Ceiling

Non-IC

IP20

Recessed



# **Maxiled XDE40**



43W Recessed Downlight

| Product Code | Colour Temperature                                   | Colour Technology  | Beam Angle               | Trim Colour            | Driver                           |
|--------------|------------------------------------------------------|--------------------|--------------------------|------------------------|----------------------------------|
| XDE40        | 2.7 (2700K)<br>3 (3000K)<br>3.5 (3500K)<br>4 (4000K) | (CRI 90+ Standard) | NB (Narrow)<br>WB (Wide) | W (White)<br>B (Black) | DALI (DALI)<br>ND (Non-dimmable) |

Order Code XDE404-WB-W-ND

To configure this downlight, please visit

 $\underline{trendlighting.com.au/product/maxiled-XDE40}$ 

#### **Trim Colour**





W White Trim

Black Trim