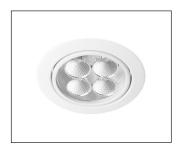

|  |  |  |

Ceiling

Non-IC

IP20

Recessed



# **Maxiled XDE40**



43W Recessed Downlight

| Product Code | Colour Temperature                                   | Colour Technology  | Beam Angle               | Trim Colour            | Driver                           |
|--------------|------------------------------------------------------|--------------------|--------------------------|------------------------|----------------------------------|
| XDE40        | 2.7 (2700K)<br>3 (3000K)<br>3.5 (3500K)<br>4 (4000K) | (CRI 90+ Standard) | NB (Narrow)<br>WB (Wide) | W (White)<br>B (Black) | DALI (DALI)<br>ND (Non-dimmable) |

Order Code XDE404-WB-W-ND

To configure this downlight, please visit

 $\underline{trendlighting.com.au/product/maxiled-XDE40}$ 

#### **Trim Colour**





W White Trim

Black Trim