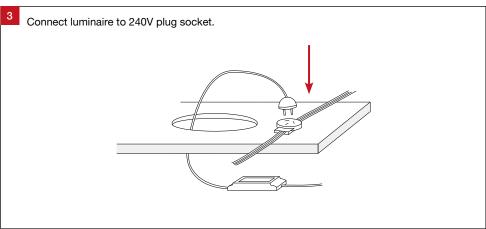

## **Important Safety Information**

Please read these installation instructions carefully before installing this luminaire.

- This product must be installed by a licensed electrician in accordance with AS/NZS 3000 and local regulations.
- Isolate the mains power supply prior to installation.
- Only reconnect mains power after installation is completed.
- No part of the luminaire should be altered or modified.
- This product is not user serviceable.