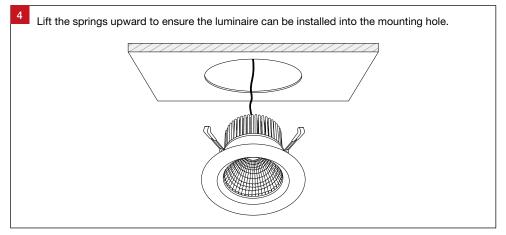

## **Important Safety Information**

Please read these installation instructions carefully before installing this luminaire.

- This product must be installed by a licensed electrician in accordance with AS/NZS 3000 and local regulations.
- Isolate the mains power supply prior to installation.
- Only reconnect mains power after installation is completed.
- No part of the luminaire should be altered or modified.
- This product is not user serviceable.