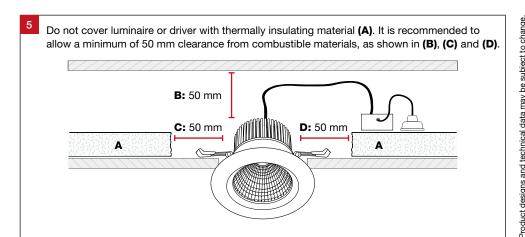

## Midiled XDM10 Recessed Downlight

Installation Guide







Midiled XDM10

trendlighting.com.au

## For warranty information, please visit

trendlighting.com.au/warranty

## **Important Safety Information**

Please read these installation instructions carefully before installing this luminaire.

- This product must be installed by a licensed electrician in accordance with AS/NZS 3000 and local regulations.
- Isolate the mains power supply prior to installation.
- Only reconnect mains power after installation is completed.
- No part of the luminaire should be altered or modified.
- This product is not user serviceable.

## **Approvals**

The RCM marking of this product applies to AS/NZS 4417.1 "Regulatory compliance mark (RCM) for electrical and electronic equipment". This product is