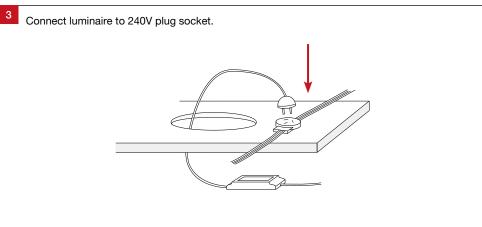

## **Important Safety Information**

Please read these installation instructions carefully before installing this luminaire.

- This product must be installed by a licensed electrician in accordance with AS/NZS 3000 and local regulations.
- Isolate the mains power supply prior to installation.
- Only reconnect mains power after installation is completed.
- No part of the luminaire should be altered or modified.
- This product is not user serviceable.