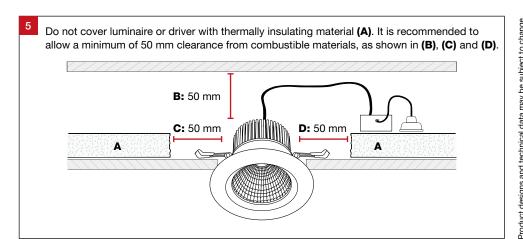

## **Important Safety Information**

Please read these installation instructions carefully before installing this luminaire.

- This product must be installed by a licensed electrician in accordance with AS/NZS 3000 and local regulations.
- Isolate the mains power supply prior to installation.
- Only reconnect mains power after installation is completed.
- No part of the luminaire should be altered or modified.
- This product is not user serviceable.