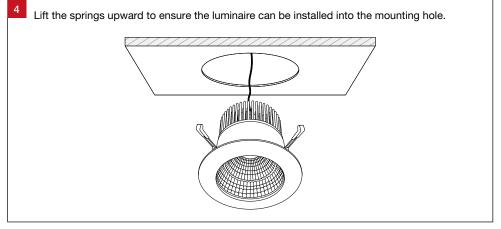

## For warranty information, please visit

trendlighting.com.au/warranty

## **Important Safety Information**

Please read these installation instructions carefully before installing this luminaire.

- This product must be installed by a licensed electrician in accordance with AS/NZS 3000 and local regulations.
- Isolate the mains power supply prior to installation.
- Only reconnect mains power after installation is completed.
- No part of the luminaire should be altered or modified.
- This product is not user serviceable.

## **Approvals**

The RCM marking of this product applies to AS/NZS 4417.1 "Regulatory compliance mark (RCM) for electrical and electronic equipment". This product is designed to conform to AS/NZS 60598 "Luminaires, general requirements and tests".























Midiled XDS10 Installation Guide Trend Lighting Co. Pty Ltd trendlighting.com.au