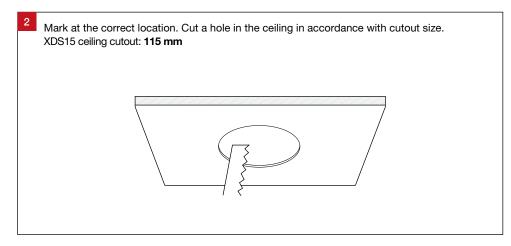

au

## For warranty information, please visit

trendlighting.com.au/warranty

## **Important Safety Information**

Please read these installation instructions carefully before installing this luminaire.

- This product must be installed by a licensed electrician in accordance with AS/NZS 3000 and local regulations.
- Isolate the mains power supply prior to installation.
- Only reconnect mains power after installation is completed.
- No part of the luminaire should be altered or modified.
- This product is not user serviceable.

## **Approvals**

The RCM marking of this product applies to AS/NZS 4417.1 "Regulatory compliance mark (RCM) for electrical and electronic equipment". This product is designed to conform to AS/NZS 60598 "Luminaires, general requirements and tests".























Midiled XDS10 Installation Guide Trend Lighting Co. Pty Ltd trendlighting.com.au