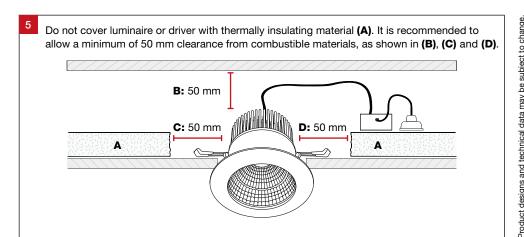

## **Important Safety Information**

Please read these installation instructions carefully before installing this luminaire.

- This product must be installed by a licensed electrician in accordance with AS/NZS 3000 and local regulations.
- Isolate the mains power supply prior to installation.
- Only reconnect mains power after installation is completed.
- No part of the luminaire should be altered or modified.
- This product is not user serviceable.