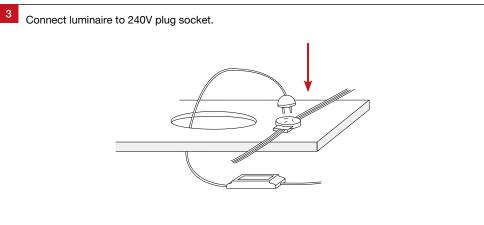

## For warranty information, please visit

trendlighting.com.au/warranty

## **Important Safety Information**

Please read these installation instructions carefully before installing this luminaire.

- This product must be installed by a licensed electrician in accordance with AS/NZS 3000 and local regulations.
- Isolate the mains power supply prior to installation.
- Only reconnect mains power after installation is completed.
- No part of the luminaire should be altered or modified.
- This product is not user serviceable.

## **Approvals**

The RCM marking of this product applies to AS/NZS 4417.1 "Regulatory compliance mark (RCM) for electrical and electronic equipment". This product is designed to conform to AS/NZS 60598 "Luminaires, general requirements and tests".























Midiled XDS10 Installation Guide Trend Lighting Co. Pty Ltd trendlighting.com.au