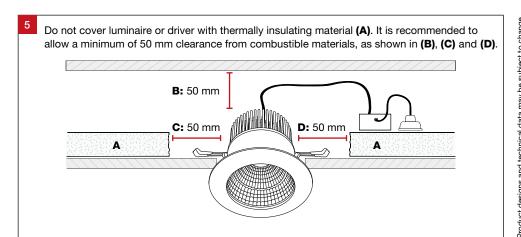

## **Important Safety Information**

Please read these installation instructions carefully before installing this luminaire.

- This product must be installed by a licensed electrician in accordance with AS/NZS 3000 and local regulations.
- Isolate the mains power supply prior to installation.
- Only reconnect mains power after installation is completed.
- No part of the luminaire should be altered or modified.
- This product is not user serviceable.