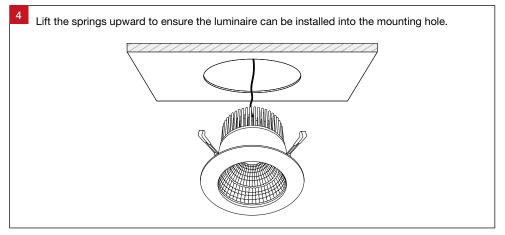

## **Important Safety Information**

Please read these installation instructions carefully before installing this luminaire.

- This product must be installed by a licensed electrician in accordance with AS/NZS 3000 and local regulations.
- Isolate the mains power supply prior to installation.
- Only reconnect mains power after installation is completed.
- No part of the luminaire should be altered or modified.
- This product is not user serviceable.