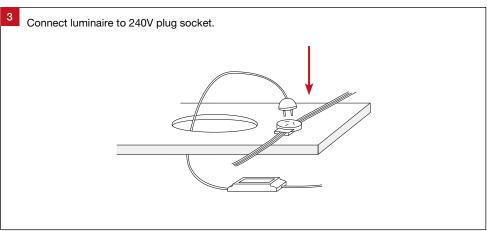

## **Important Safety Information**

Please read these installation instructions carefully before installing this luminaire.

- This product must be installed by a licensed electrician in accordance with AS/NZS 3000 and local regulations.
- Isolate the mains power supply prior to installation.
- Only reconnect mains power after installation is completed.
- No part of the luminaire should be altered or modified.
- This product is not user serviceable.