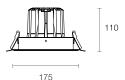

## **Physical Characteristics**

| Trim Colour        | White   Black       |  |  |
|--------------------|---------------------|--|--|
| Tilt Angle         | 35° x 35°           |  |  |
| Dimensions (LxWxH) | 175 x 175 x 110 mm  |  |  |
| Spring Height      | 35 mm               |  |  |
| Cutout             | Square 160 x 160 mm |  |  |
| Weight             | 1350 g              |  |  |
|                    |                     |  |  |

### **Dimensions (mm)**