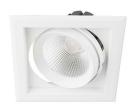

## **Product Features**

- Single recessed adjustable LED downlight in square housing
- Also available in a twin configuration (XMC225) or as a row of three (XMC325)
- CRI 90+ available in 3000K and 4000K CCT options
- Anodised black heatsink for effective thermal management ensuring high output and long lifespan
- Supplied with a remote driver

## **Trim Colour**

White Trim

Black Trim