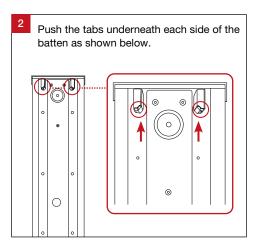

o explore ZSB38 online

### For warranty information, please visit

trendlighting.com.au/warranty

## **Important Safety Information**

Please read these installation instructions carefully before installing this luminaire.

- This product must be installed by a licensed electrician in accordance with AS/NZS 3000 and local regulations.
- Isolate the mains power supply prior to installation.
- Only adjust the Wattage and CCT switch when luminaire is powered off.
- Only reconnect mains power after installation is completed.
- No part of the luminaire should be altered or modified.
- This product is not user serviceable.

#### **Installation Notes**













Ingress Protection Impact Protection

#### **Product Code**

#### **Dimensions**

ZSB38-TRI-W-ND

1200 (L) x 124 (W) x 60 (H) mm

















Trend For Trade. Made For Trade.

trendlighting.com.au/series/trade