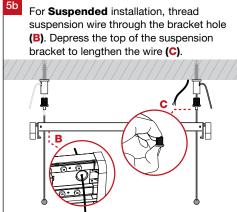

e ZSB38 online

### For warranty information, please visit

trendlighting.com.au/warranty

## **Important Safety Information**

Please read these installation instructions carefully before installing this luminaire.

- This product must be installed by a licensed electrician in accordance with AS/NZS 3000 and local regulations.
- Isolate the mains power supply prior to installation.
- Only adjust the Wattage and CCT switch when luminaire is powered off.
- Only reconnect mains power after installation is completed.
- No part of the luminaire should be altered or modified.
- This product is not user serviceable.

#### **Installation Notes**













Ingress Protection Impact Protection

#### **Product Code**

#### **Dimensions**

ZSB38-TRI-W-ND

1200 (L) x 124 (W) x 60 (H) mm

















Trend For Trade. Made For Trade.

trendlighting.com.au/series/trade