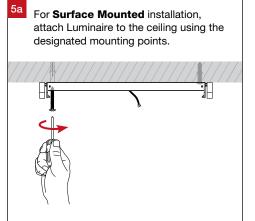

ore ZSB38 online

### For warranty information, please visit

trendlighting.com.au/warranty

## **Important Safety Information**

Please read these installation instructions carefully before installing this luminaire.

- This product must be installed by a licensed electrician in accordance with AS/NZS 3000 and local regulations.
- Isolate the mains power supply prior to installation.
- Only adjust the Wattage and CCT switch when luminaire is powered off.
- Only reconnect mains power after installation is completed.
- No part of the luminaire should be altered or modified.
- This product is not user serviceable.

#### **Installation Notes**













Ingress Protection Impact Protection

#### **Product Code**

#### **Dimensions**

ZSB38-TRI-W-ND

1200 (L) x 124 (W) x 60 (H) mm

















Trend For Trade. Made For Trade.

trendlighting.com.au/series/trade