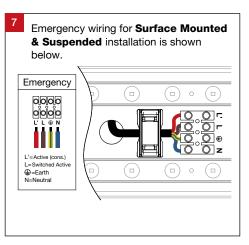

## **Important Safety Information**

Please read these installation instructions carefully before installing this luminaire.

- This product must be installed by a licensed electrician in accordance with AS/NZS 3000 and local regulations.
- Isolate the mains power supply prior to installation.
- Only adjust the Wattage and CCT switch when luminaire is powered off.
- Only reconnect mains power after installation is completed.
- No part of the luminaire should be altered or modified.
- This product is not user serviceable.