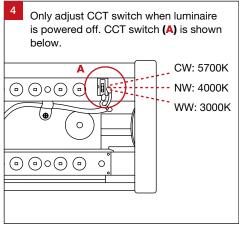

## **Important Safety Information**

Please read these installation instructions carefully before installing this luminaire.

- This product must be installed by a licensed electrician in accordance with AS/NZS 3000 and local regulations.
- Isolate the mains power supply prior to installation.
- Only adjust the Wattage and CCT switch when luminaire is powered off.
- Only reconnect mains power after installation is completed.
- No part of the luminaire should be altered or modified.
- This product is not user serviceable.