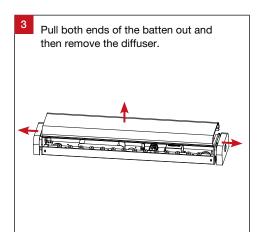

explore ZSB38 online

### For warranty information, please visit

trendlighting.com.au/warranty

## **Important Safety Information**

Please read these installation instructions carefully before installing this luminaire.

- This product must be installed by a licensed electrician in accordance with AS/NZS 3000 and local regulations.
- Isolate the mains power supply prior to installation.
- Only adjust the Wattage and CCT switch when luminaire is powered off.
- Only reconnect mains power after installation is completed.
- No part of the luminaire should be altered or modified.
- This product is not user serviceable.

#### **Installation Notes**













Ingress Protection Impact Protection

#### **Product Code**

#### **Dimensions**

ZSB38-TRI-W-ND

1200 (L) x 124 (W) x 60 (H) mm

















Trend For Trade. Made For Trade.

trendlighting.com.au/series/trade