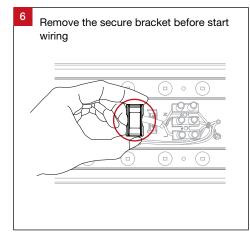

## **Important Safety Information**

Please read these installation instructions carefully before installing this luminaire.

- This product must be installed by a licensed electrician in accordance with AS/NZS 3000 and local regulations.
- Isolate the mains power supply prior to installation.
- Only adjust the Wattage and CCT switch when luminaire is powered off.
- Only reconnect mains power after installation is completed.
- No part of the luminaire should be altered or modified.
- This product is not user serviceable.