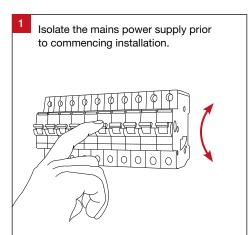

## **Important Safety Information**

Please read these installation instructions carefully before installing this luminaire.

- This product must be installed by a licensed electrician in accordance with AS/NZS 3000 and local regulations.
- Isolate the mains power supply prior to installation.
- Only adjust the Wattage and CCT switch when luminaire is powered off.
- Only reconnect mains power after installation is completed.
- No part of the luminaire should be altered or modified.
- This product is not user serviceable.