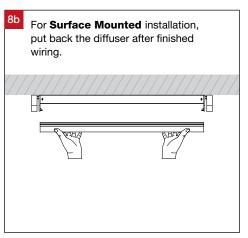

V1-29.02.2024 Product designs and technical data may be subject to change

# Mono ZSB38 Tricolour Diffused Batten Installation Guide







Scan to explore ZSB38 online

### For warranty information, please visit

trendlighting.com.au/warranty

## **Important Safety Information**

Please read these installation instructions carefully before installing this luminaire.

- This product must be installed by a licensed electrician in accordance with AS/NZS 3000 and local regulations.
- Isolate the mains power supply prior to installation.
- Only adjust the Wattage and CCT switch when luminaire is powered off.
- Only reconnect mains power after installation is completed.
- No part of the luminaire should be altered or modified.
- This product is not user serviceable.

#### **Installation Notes