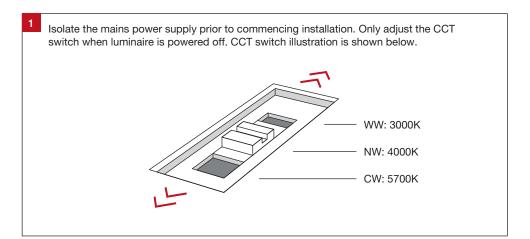

## **Important Safety Information**

Please read these installation instructions carefully before installing this luminaire.

- This product must be installed by a licensed electrician in accordance with AS/NZS 3000 and local regulations.
- Isolate the mains power supply prior to installation.
- Only adjust the CCT switch when luminaire is powered off.
- Only reconnect mains power after installation is completed.
- No part of the luminaire should be altered or modified.
- This product is not user serviceable.