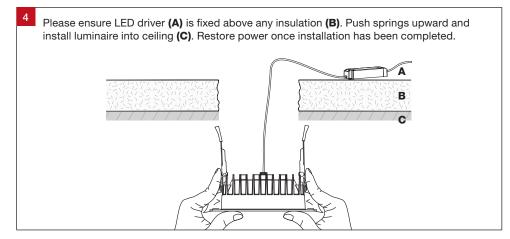

## **Installation Notes**

The Multiled range is IC-4 rated and can be installed in locations where it is covered or abutted with thermally insulating material in accordance with AS/NZS 60598.2.2:2016.

Trend For Trade. Made For Trade.