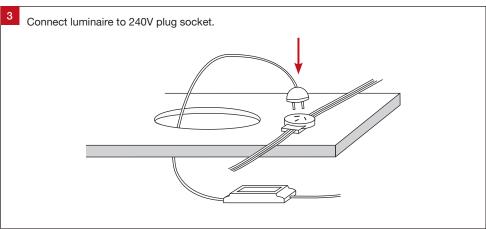

## **Important Safety Information**

Please read these installation instructions carefully before installing this luminaire.

- This product must be installed by a licensed electrician in accordance with AS/NZS 3000 and local regulations.
- Isolate the mains power supply prior to installation.
- Only adjust the CCT switch when luminaire is powered off.
- Only reconnect mains power after installation is completed.
- No part of the luminaire should be altered or modified.
- This product is not user serviceable.