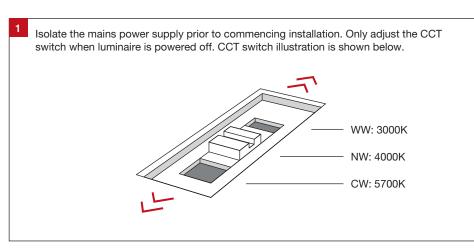

## **Important Safety Information**

Please read these installation instructions carefully before installing this luminaire.

- This product must be installed by a licensed electrician in accordance with AS/NZS 3000 and local regulations.
- Isolate the mains power supply prior to installation.
- Only adjust the CCT switch when luminaire is powered off.
- Only reconnect mains power after installation is completed.
- No part of the luminaire should be altered or modified.
- This product is not user serviceable.