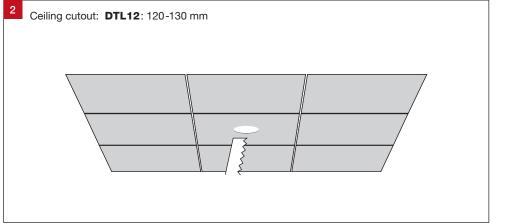

## Installation Notes

The Multiled range is IC-4 rated and can be installed in locations where it is covered or abutted with thermally insulating material in accordance with AS/NZS 60598.2.2:2016.

<sup>4</sup> Please ensure LED driver (A) is fixed above any insulation (B). Push springs upward and install luminaire into ceiling (C). Restore power once installation has been completed.