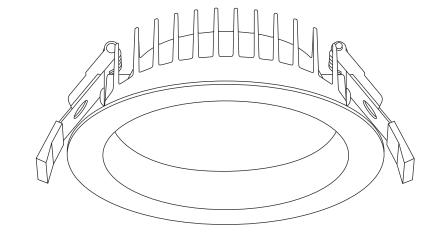

## Multiled DTL12 Recessed Tricolour LED Downlight Installation Guide

Scan to explore DTL12 online

## Installation Notes

The Multiled range is IC-4 rated and can be installed in locations where it is covered or abutted with thermally insulating material in accordance with AS/NZS 60598.2.2:2016.

<sup>4</sup> Please ensure LED driver (A) is fixed above any insulation (B). Push springs upward and install luminaire into ceiling (C). Restore power once installation has been completed.