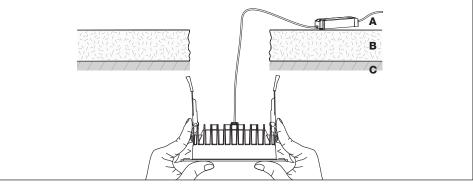

## Installation Notes

The Multiled range is IC-4 rated and can be installed in locations where it is covered or abutted with thermally insulating material in accordance with AS/NZS 60598.2.2:2016.

<sup>4</sup> Please ensure LED driver (A) is fixed above any insulation (B). Push springs upward and install luminaire into ceiling (C). Restore power once installation has been completed.