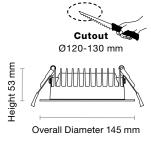

## **Specifications**

| White   Black           |  |
|-------------------------|--|
| Ø120-130 mm             |  |
| Ø145 x 53 (H) mm        |  |
| 400 g                   |  |
| 12W                     |  |
| SMD                     |  |
| 1415 lm                 |  |
| Tri-colour Selectable   |  |
| 3000K, 4000K, 5700K     |  |
| CRI 85+                 |  |
| 50,000 hours (L70)      |  |
| Wide 90°                |  |
| 11.7W Typical           |  |
| Up to 120 lm/W          |  |
| 200-240V AC 50 Hz       |  |
| >0.95                   |  |
| Leading & Trailing Edge |  |
| Remote, Flicker Free    |  |
| Flex and Plug           |  |
| IP54                    |  |
| IC-4 AS/NZS 60598.2.2   |  |
| Class II                |  |
| 3 Years                 |  |
|                         |  |