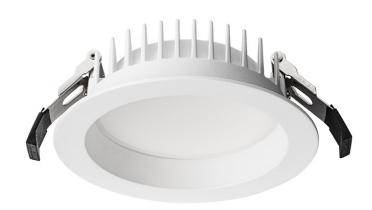

## Multiled DTL12

12 Watt Deep Recessed Tricolour Downlight

Medium-sized deep recessed fixed SMD LED downlight with a slim design and opal polycarbonate diffuser for uniform lighting distribution. Aluminium housing provides excellent thermal management for exceptional heat dissipation. An ideal lighting solution for general lighting applications.

Featuring colour switchable technology that enables users to switch between 3 colour temperature options - 3000K (warm white), 4000K (cool white) and 5700K (daylight). Supplied with a remote flicker free Leading & Trailing Egde dimmable driver.