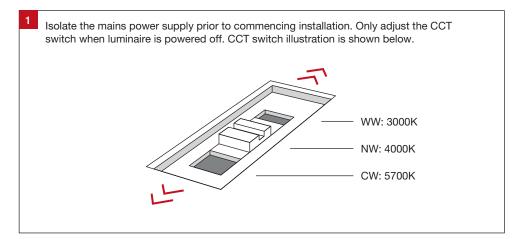

## **Important Safety Information**

Please read these installation instructions carefully before installing this luminaire.

- This product must be installed by a licensed electrician in accordance with AS/NZS 3000 and local regulations.
- Isolate the mains power supply prior to installation.
- Only adjust the CCT switch when luminaire is powered off.
- Only reconnect mains power after installation is completed.
- No part of the luminaire should be altered or modified.
- This product is not user serviceable.