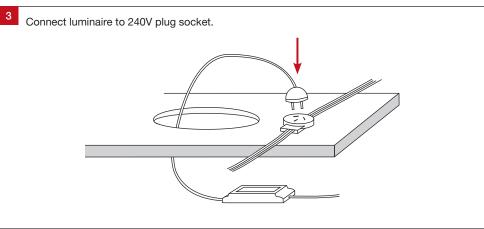

## **Important Safety Information**

Please read these installation instructions carefully before installing this luminaire.

- This product must be installed by a licensed electrician in accordance with AS/NZS 3000 and local regulations.
- Isolate the mains power supply prior to installation.
- Only adjust the CCT switch when luminaire is powered off.
- Only reconnect mains power after installation is completed.
- No part of the luminaire should be altered or modified.
- This product is not user serviceable.