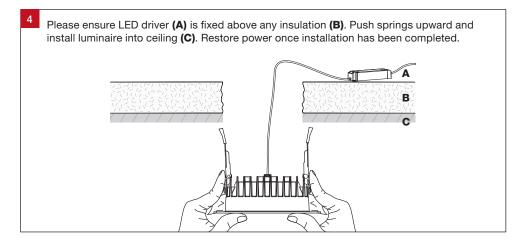

## **Installation Notes**

The Multiled range is IC-4 rated and can be installed in locations where it is covered or abutted with thermally insulating material in accordance with AS/NZS 60598.2.2:2016.

Trend For Trade. Made For Trade.