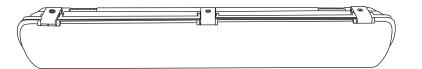

## **Dimensions**

WP0601-TRI-W-ND

615 (L) x 116 (W) x 74 (H) mm

Trend For Trade. Made For Trade.

trendlighting.com.au/series/trade