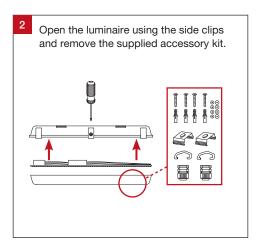

## **Important Safety Information**

Please read these installation instructions carefully before installing this luminaire.

- This product must be installed by a licensed electrician in accordance with AS/NZS 3000 and local regulations
- Isolate the mains power supply prior to installation
- Only adjust the CCT switch when luminaire is powered off
- Only reconnect mains power after installation is completed
- No part of the luminaire should be altered or modified
- This product is not user serviceable