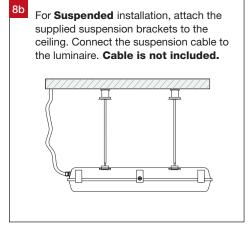

## **Important Safety Information**

Please read these installation instructions carefully before installing this luminaire.

- This product must be installed by a licensed electrician in accordance with AS/NZS 3000 and local regulations
- Isolate the mains power supply prior to installation
- Only adjust the CCT switch when luminaire is powered off
- Only reconnect mains power after installation is completed
- No part of the luminaire should be altered or modified
- This product is not user serviceable