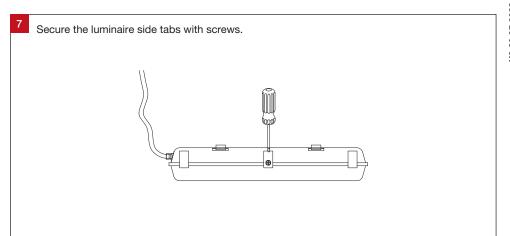

## **Important Safety Information**

Please read these installation instructions carefully before installing this luminaire.

- This product must be installed by a licensed electrician in accordance with AS/NZS 3000 and local regulations
- Isolate the mains power supply prior to installation
- Only adjust the CCT switch when luminaire is powered off
- Only reconnect mains power after installation is completed
- No part of the luminaire should be altered or modified
- This product is not user serviceable