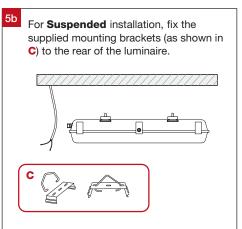

#### **Installation Notes**

Ingress Impact Protection Protection

| Product | Code |
|---------|------|
|         |      |