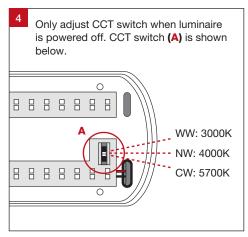

## **Important Safety Information**

Please read these installation instructions carefully before installing this luminaire.

- This product must be installed by a licensed electrician in accordance with AS/NZS 3000 and local regulations
- Isolate the mains power supply prior to installation
- Only adjust the CCT switch when luminaire is powered off
- Only reconnect mains power after installation is completed
- No part of the luminaire should be altered or modified
- This product is not user serviceable