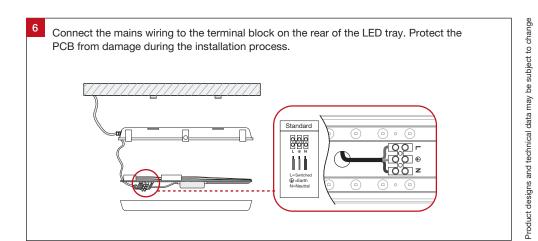

## **Important Safety Information**

Please read these installation instructions carefully before installing this luminaire.

- This product must be installed by a licensed electrician in accordance with AS/NZS 3000 and local regulations
- Isolate the mains power supply prior to installation
- Only adjust the CCT switch when luminaire is powered off
- Only reconnect mains power after installation is completed
- No part of the luminaire should be altered or modified
- This product is not user serviceable