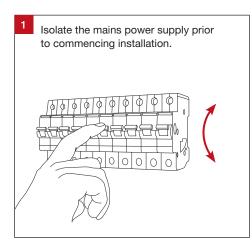

## **Important Safety Information**

Please read these installation instructions carefully before installing this luminaire.

- This product must be installed by a licensed electrician in accordance with AS/NZS 3000 and local regulations
- Isolate the mains power supply prior to installation
- Only adjust the CCT switch when luminaire is powered off
- Only reconnect mains power after installation is completed
- No part of the luminaire should be altered or modified
- This product is not user serviceable