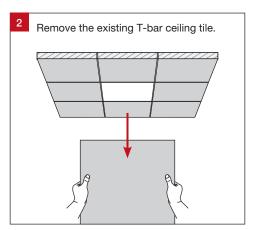

electrical lighting and similar equipment." This product is designed to conform to AS/NZS60598.















### **Product Attributes**

| Product Code            | Mounting Kits              | Dimensions                    |
|-------------------------|----------------------------|-------------------------------|
| <b>ZPM404</b> -UW-W-ND* | Standard T-Bar             | 595 (L) x 595 (W) x 12 (H) mm |
| ZPM404-UW-W-SP-ND*      | Suspension Kit (SP)        | 595 (L) x 595 (W) x 12 (H) mm |
| ZPM404-UW-W-PR-ND*      | Plaster Recessing Kit (PR) | 630 (L) x 630 (W) x 40 (H) mm |
| ZPM404-UW-W-SM-ND*      | Surface Mounting Kit (SM)  | 600 (L) x 600 (W) x 55 (H) mm |

<sup>\*</sup> **ZPM40** available in 3000K (3) and 4000K (4) colour temperature.

# T-Bar Ceiling Installation (Standard)









# Suspended Installation (Requires Optional Suspension Kit)





Screw the mounting bracket to the LED panel light and thread the suspension wire through the mounting bracket hole.







# Recessed Installation (Requires Optional Plaster Recessing Kit)













Panel ZPM40 Installation Guide

Trend Lighting Co. Pty Ltd