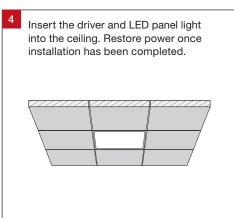

ctrical lighting and similar equipment." This product is designed to conform to AS/NZS60598.















### **Product Attributes**

| Product Code            | Mounting Kits              | Dimensions                    |
|-------------------------|----------------------------|-------------------------------|
| <b>ZPM404</b> -UW-W-ND* | Standard T-Bar             | 595 (L) x 595 (W) x 12 (H) mm |
| ZPM404-UW-W-SP-ND*      | Suspension Kit (SP)        | 595 (L) x 595 (W) x 12 (H) mm |
| ZPM404-UW-W-PR-ND*      | Plaster Recessing Kit (PR) | 630 (L) x 630 (W) x 40 (H) mm |
| ZPM404-UW-W-SM-ND*      | Surface Mounting Kit (SM)  | 600 (L) x 600 (W) x 55 (H) mm |

<sup>\*</sup> **ZPM40** available in 3000K (3) and 4000K (4) colour temperature.

# T-Bar Ceiling Installation (Standard)









# Suspended Installation (Requires Optional Suspension Kit)





Screw the mounting bracket to the LED panel light and thread the suspension wire through the mounting bracket hole.







# Recessed Installation (Requires Optional Plaster Recessing Kit)













Panel ZPM40 Installation Guide

Trend Lighting Co. Pty Ltd