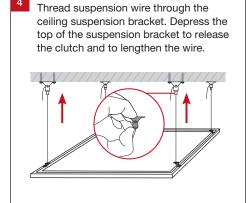

# Suspended Installation (Requires Optional Suspension Kit)

Screw the mounting bracket to the LED panel light and thread the suspension wire through the mounting bracket hole.