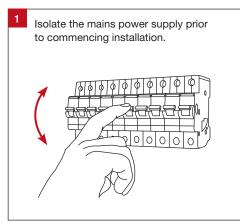

#### **Important Safety Information**

Please read these installation instructions carefully before installing this luminaire.

- This product must be installed by a licensed electrician.
- Isolate the mains power supply prior to installation.
- Always ensure the mains power is OFF and that the fitting has been given time to cool before performing any maintenance or adjustment.
- Only reconnect mains power after installation is completed.
- Do not install luminaire near any heat sources.
- No part of the luminaire should be altered or modified.
- This product is not user serviceable.
- Do not cover the luminaire with any heat insulating materials.