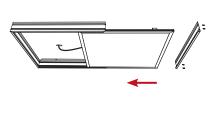

# Surface Mounted Installation (Requires Optional Surface Mounting Kit)

Install the surface mounted frame to the ceiling (A) with all four sides attached. Once installed, unscrew and remove one side of the frame (B).

Slide the LED panel light with the driver into the surface mounted frame. Re-screw the removed side panel back to secure the panel.