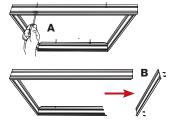

# Surface Mounted Installation (Requires Optional Surface Mounting Kit)

Install the surface mounted frame to the ceiling (A) with all four sides attached. Once installed, unscrew and remove one side of the frame (B).

Slide the LED panel light with the driver into the surface mounted frame. Re-screw the removed side panel back to secure the panel.