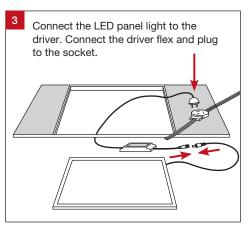

lectrical lighting and similar equipment." This product is designed to conform to AS/NZS60598.















### **Product Attributes**

| Product Code            | Mounting Kits              | Dimensions                    |
|-------------------------|----------------------------|-------------------------------|
| <b>ZPM404</b> -UW-W-ND* | Standard T-Bar             | 595 (L) x 595 (W) x 12 (H) mm |
| ZPM404-UW-W-SP-ND*      | Suspension Kit (SP)        | 595 (L) x 595 (W) x 12 (H) mm |
| ZPM404-UW-W-PR-ND*      | Plaster Recessing Kit (PR) | 630 (L) x 630 (W) x 40 (H) mm |
| ZPM404-UW-W-SM-ND*      | Surface Mounting Kit (SM)  | 600 (L) x 600 (W) x 55 (H) mm |

<sup>\*</sup> **ZPM40** available in 3000K (3) and 4000K (4) colour temperature.

# T-Bar Ceiling Installation (Standard)









# Suspended Installation (Requires Optional Suspension Kit)





Screw the mounting bracket to the LED panel light and thread the suspension wire through the mounting bracket hole.







# Recessed Installation (Requires Optional Plaster Recessing Kit)













Panel ZPM40 Installation Guide

Trend Lighting Co. Pty Ltd