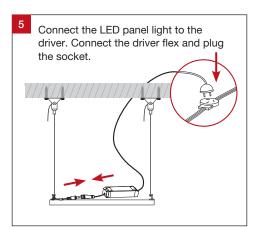

# Suspended Installation (Requires Optional Suspension Kit)

Screw the mounting bracket to the LED panel light and thread the suspension wire through the mounting bracket hole.