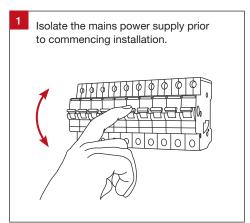

# T-Bar Ceiling Installation (Standard)

#### **Important Safety Information**

Please read these installation instructions carefully before installing this luminaire.

- This product must be installed by a licensed electrician.
- Isolate the mains power supply prior to installation.
- Always ensure the mains power is OFF and that the fitting has been given time to cool before performing any maintenance or adjustment.
- Only reconnect mains power after installation is completed.
- Do not install luminaire near any heat sources.
- No part of the luminaire should be altered or modified.
- This product is not user serviceable.
- Do not cover the luminaire with any heat insulating materials.