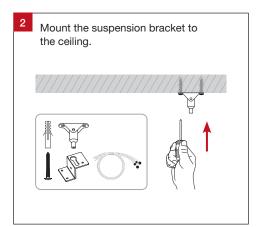

# Suspended Installation (Requires Optional Suspension Kit)

Screw the mounting bracket to the LED panel light and thread the suspension wire through the mounting bracket hole.