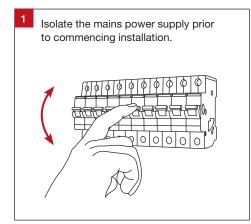

#### **Important Safety Information**

Please read these installation instructions carefully before installing this luminaire.

- This product must be installed by a licensed electrician.
- Isolate the mains power supply prior to installation.
- Always ensure the mains power is OFF and that the fitting has been given time to cool before performing any maintenance or adjustment.
- Only reconnect mains power after installation is completed.
- Do not install luminaire near any heat sources.
- No part of the luminaire should be altered or modified.
- This product is not user serviceable.
- Do not cover the luminaire with any heat insulating materials.