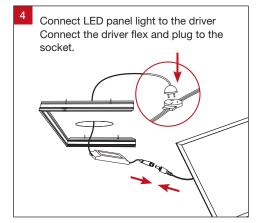

Slide the LED panel light with the driver into the surface mounted frame. Re-screw the removed side panel back to secure the panel.