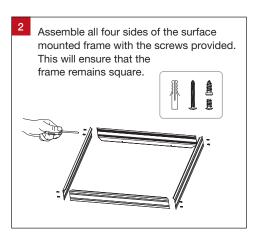

# Surface Mounted Installation (Requires Optional Surface Mounting Kit)

Install the surface mounted frame to the ceiling (A) with all four sides attached. Once installed, unscrew and remove one side of the frame (B).