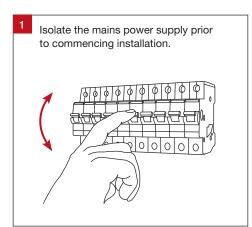

#### **Important Safety Information**

Please read these installation instructions carefully before installing this luminaire.

- This product must be installed by a licensed electrician.
- Isolate the mains power supply prior to installation.
- Always ensure the mains power is OFF and that the fitting has been given time to cool before performing any maintenance or adjustment.
- Only reconnect mains power after installation is completed.
- Do not install luminaire near any heat sources.
- No part of the luminaire should be altered or modified.
- This product is not user serviceable.
- Do not cover the luminaire with any heat insulating materials.