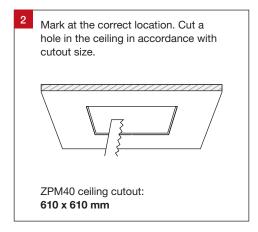

# Recessed Installation (Requires Optional Plaster Recessing Kit)

Panel ZPM40 Installation Guide

Trend Lighting Co. Pty Ltd