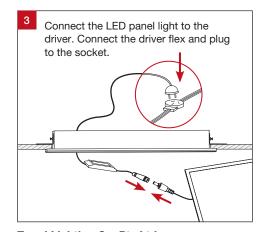

# Recessed Installation (Requires Optional Plaster Recessing Kit)

Panel ZPM40 Installation Guide

Trend Lighting Co. Pty Ltd