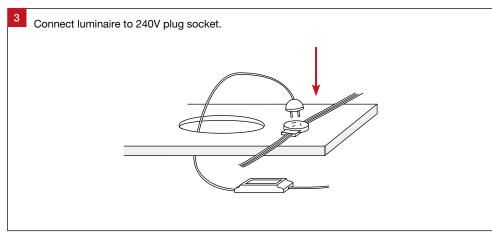

## For warranty information, please visit

trendlighting.com.au/warranty

## **Important Safety Information**

Please read these installation instructions carefully before installing this luminaire.

- This product must be installed by a licensed electrician in accordance with AS/NZS 3000 and local regulations.
- Isolate the mains power supply prior to installation.
- Only reconnect mains power after installation is completed.
- No part of the luminaire should be altered or modified.
- This product is not user serviceable.

## **Approvals**

The RCM marking of this product applies to AS/NZS 4417.1 "Regulatory compliance mark (RCM) for electrical and electronic equipment". This product is designed to conform to AS/NZS 60598 "Luminaires, general requirements and tests".























Platinum P12C Installation Guide Trend Lighting Co. Pty Ltd trendlighting.com.au