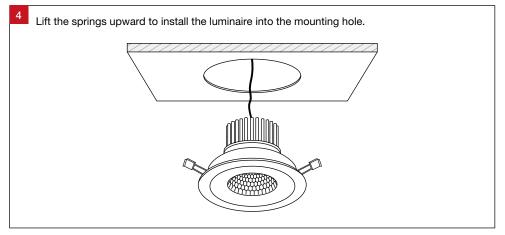

## For warranty information, please visit

trendlighting.com.au/warranty

## **Important Safety Information**

Please read these installation instructions carefully before installing this luminaire.

- This product must be installed by a licensed electrician in accordance with AS/NZS 3000 and local regulations.
- Isolate the mains power supply prior to installation.
- Only reconnect mains power after installation is completed.
- No part of the luminaire should be altered or modified.
- This product is not user serviceable.

## **Approvals**

The RCM marking of this product applies to AS/NZS 4417.1 "Regulatory compliance mark (RCM) for electrical and electronic equipment". This product is designed to conform to AS/NZS 60598 "Luminaires, general requirements and tests".























Platinum P12C Installation Guide Trend Lighting Co. Pty Ltd trendlighting.com.au