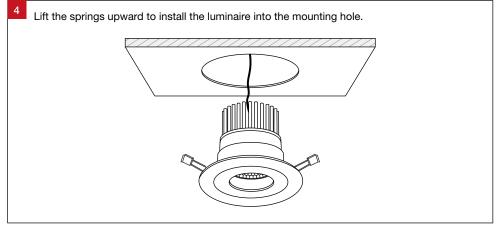

For warranty information, please visit

trendlighting.com.au/warranty

## **Important Safety Information**

Please read these installation instructions carefully before installing this luminaire.

- This product must be installed by a licensed electrician in accordance with AS/NZS 3000 and local regulations.
- Isolate the mains power supply prior to installation.
- Only reconnect mains power after installation is completed.
- No part of the luminaire should be altered or modified.
- This product is not user serviceable.

## **Approvals**

The RCM marking of this product applies to AS/NZS 4417.1 "Regulatory compliance mark (RCM) for electrical and electronic equipment". This product is designed to conform to AS/NZS 60598 "Luminaires, general requirements and tests".

























Platinum P12H Installation Guide Trend Lighting Co. Pty Ltd trendlighting.com.au