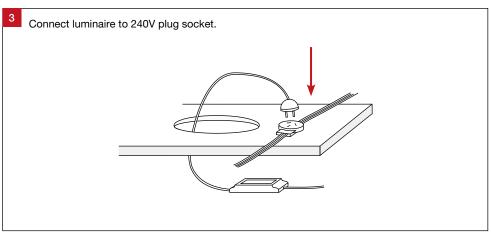

## For warranty information, please visit

trendlighting.com.au/warranty

## **Important Safety Information**

Please read these installation instructions carefully before installing this luminaire.

- This product must be installed by a licensed electrician in accordance with AS/NZS 3000 and local regulations.
- Isolate the mains power supply prior to installation.
- Only reconnect mains power after installation is completed.
- No part of the luminaire should be altered or modified.
- This product is not user serviceable.

## **Approvals**

The RCM marking of this product applies to AS/NZS 4417.1 "Regulatory compliance mark (RCM) for electrical and electronic equipment". This product is designed to conform to AS/NZS 60598 "Luminaires, general requirements and tests".

























Platinum P12H Installation Guide Trend Lighting Co. Pty Ltd trendlighting.com.au