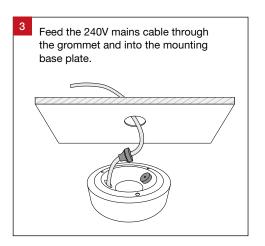

## General Information

Product Code Dimension

XSR2515-IP65 Ø110 mm x 215 (H) mm

Fix the mounting base plate to the ceiling. To maintain ingress protection, ensure the mounting surface is level and the silicone gasket forms an adequate seal against the mounting surface. For best results, install with a minimum of 3 evenly spaced screws, see detail (A).