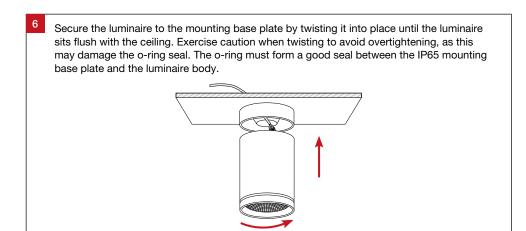

## General Information

Product Code Dimension

XSR2515-IP65 Ø110 mm x 215 (H) mm

Fix the mounting base plate to the ceiling. To maintain ingress protection, ensure the mounting surface is level and the silicone gasket forms an adequate seal against the mounting surface. For best results, install with a minimum of 3 evenly spaced screws, see detail (A).