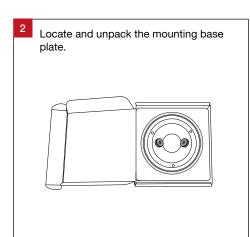

## General Information

Product Code Dimension

XSR2515-IP65 Ø110 mm x 215 (H) mm

Fix the mounting base plate to the ceiling. To maintain ingress protection, ensure the mounting surface is level and the silicone gasket forms an adequate seal against the mounting surface. For best results, install with a minimum of 3 evenly spaced screws, see detail (A).